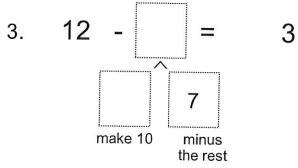

1-Make 10

"Making 10 should be the quest, subtract a few before the rest!"

the rest

Strategy:

Subtraction Make 10

Date:

4

Worksheet: