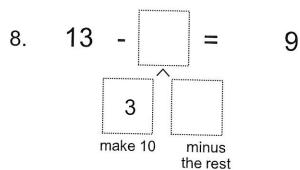

12 2 make 10 minus the rest

the rest

Strategy: Subtraction Make 10

Date:

Worksheet:

9-Make 10

"Making 10 should be the quest, subtract a few before the rest!"

8