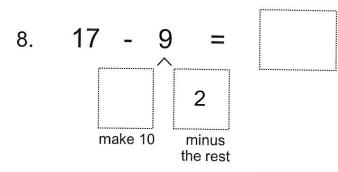

5-Make 10

"Making 10 should be the quest, subtract a few before the rest!"

11 1. 5

6

6.

14 8

minus

the rest

6

minus

the rest

make 10 minus the rest

13 2.

7.

13

make 10

4

make 10

3 make 10 minus the rest

17 -3.

8.

16

2 make 10 minus the rest

6 make 10 minus the rest