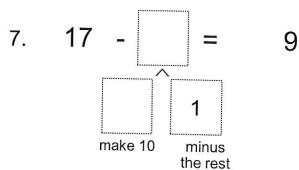

Worksheet: 32-Missing Subtrahend

1. 14 - = make 10 minus the rest

6. 15 - = 8

make 10 minus the rest

2. 11 - = 7

make 10 minus the rest

7. 12 - = 6

make 10 minus the rest

3. 16 - = make 10 minus the rest

8. 17 - = 8

make 10 minus the rest

4. 13 - = 4

make 10 minus the rest

9. 13 - = 7

make 10 minus the rest

5. 14 - = 6