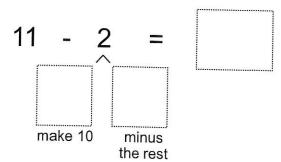

1-Make 10

"Making 10 should be the quest, subtract a few before the rest!"

the rest

Strategy:

Subtraction Make 10

Date:

4

Worksheet:

5-Make 10

"Making 10 should be the quest, subtract a few before the rest!"

11 1. 5

6

6.

14 8

minus

the rest