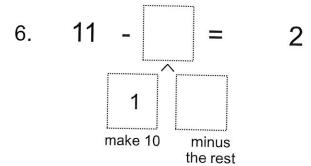

Date:

Worksheet: 21-Missing Subtrahend

Strategy:

Subtraction Make 10

Date:

Worksheet: 27-Missing Subtrahend

1. 14 - = 9

4 1

make 10 minus the rest

9

10.

Strategy:

Subtraction Make 10

Date:

9

9