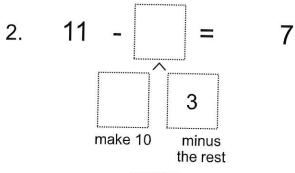

5-Make 10

"Making 10 should be the quest, subtract a few before the rest!"

11 1. 5

6

6.

14 8

minus

the rest