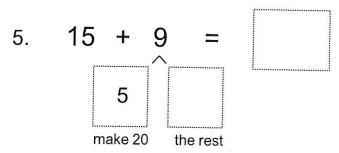

Strategy: Addition Make 20

Date:

Worksheet:

1-Make 20

"Adding's so much faster when, first you think in groups of 10!"

23

Strategy: Addition Make 20

Date: