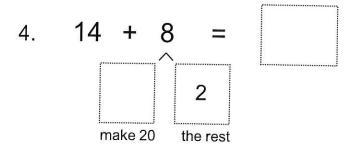

Strategy: Addition Make 20

Date:

Worksheet:

1-Make 20

"Adding's so much faster when, first you think in groups of 10!"

23

Strategy: Addition Make 20

Date: