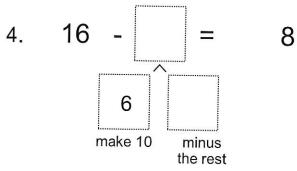

the rest

12 4. 6 make 10 minus the rest

10.

14 5. 4 make 10 minus the rest

Strategy: Subtraction Make 10

Date:

Worksheet:

13-Make 10