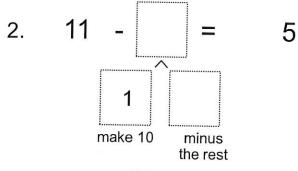

Date:

Worksheet: 21-Missing Subtrahend

Strategy:

Subtraction Make 10

Date:

Worksheet: 27-Missing Subtrahend

1. 14 - = 9

4 1

make 10 minus the rest

9

10.

Strategy:

Subtraction Make 10

Date:

9

9