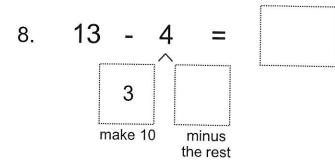

11 1. 2 1 make 10 minus the rest

13 8 6. 5

make 10

2. 16 -9 3 make 10 minus

7. 11 1 make 10 minus the rest

minus

the rest

15 6 3. 5 make 10 minus the rest

the rest

12 4. 6 make 10 minus the rest

10.

14 5. 4 make 10 minus the rest

Strategy: Subtraction Make 10

Date:

Worksheet:

13-Make 10