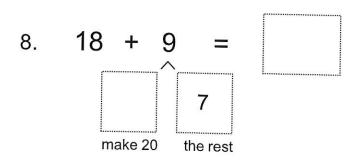

Worksheet:

5-Make 20

"Adding's so much faster when, first you think in groups of 10!"

Strategy: Addition Make 20

Date:

Worksheet:

9-Make 20

"Adding's so much faster when, first you think in groups of 10!"