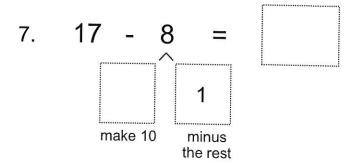

11 1. 2 1 make 10 minus the rest

13 8 6. 5

make 10

2. 16 -9 3 make 10 minus

7. 11 1 make 10 minus the rest

minus

the rest

15 6 3. 5 make 10 minus the rest

the rest

12 4. 6 make 10 minus the rest

10.

14 5. 4 make 10 minus the rest

Strategy: Subtraction Make 10

Date:

Worksheet:

13-Make 10