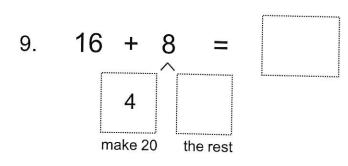

Worksheet:

5-Make 20

"Adding's so much faster when, first you think in groups of 10!"

Strategy: Addition Make 20

Date:

Worksheet:

9-Make 20

"Adding's so much faster when, first you think in groups of 10!"