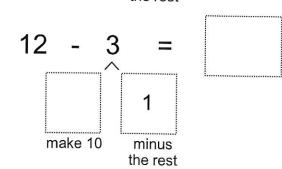

5-Make 10

"Making 10 should be the quest, subtract a few before the rest!"

11 1. 5

6

6.

14 8

minus

the rest

6

minus

the rest

make 10 minus the rest

13 2.

7.

13

make 10

4

make 10

3 make 10 minus the rest

17 -3.

8.

16

2 make 10 minus the rest

6 make 10 minus the rest