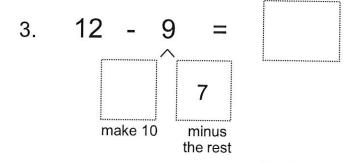

1-Make 10

"Making 10 should be the quest, subtract a few before the rest!"

the rest

Strategy:

Subtraction Make 10

Date:

4

Worksheet:

5-Make 10

"Making 10 should be the quest, subtract a few before the rest!"

11 1. 5

6

6.

14 8

minus

the rest