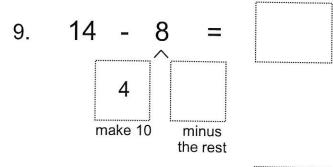

5-Make 10

"Making 10 should be the quest, subtract a few before the rest!"

11 1. 5

6

6.

14 8

minus

the rest

6

minus

the rest

make 10 minus the rest

13 2.

7.

13

make 10

4

make 10

3 make 10 minus the rest

17 -3.

8.

16

2 make 10 minus the rest

6 make 10 minus the rest