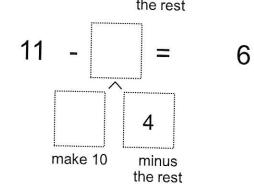

1-Make 10

"Making 10 should be the quest, subtract a few before the rest!"

the rest

Strategy:

Subtraction Make 10

Date:

4

Worksheet:

5-Make 10

"Making 10 should be the quest, subtract a few before the rest!"

11 1. 5

6

6.

14 8

minus

the rest