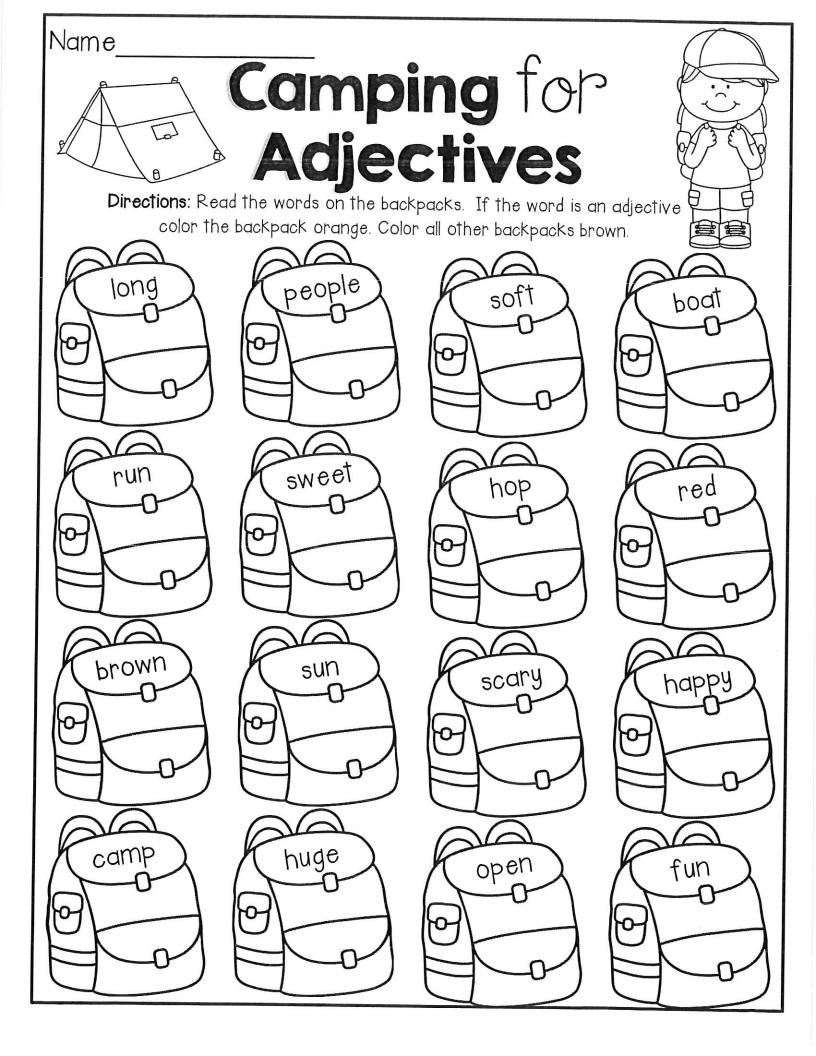

| Name                                                                                                                                          |            |
|-----------------------------------------------------------------------------------------------------------------------------------------------|------------|
| Camping for Verbs  Directions: Read the words on the tents. If the word is a verb, color the tent green. Color all of the other tents yellow. |            |
| walk hats                                                                                                                                     | play       |
| crayon skip                                                                                                                                   | tent       |
| dream blue sl                                                                                                                                 | leep       |
| sister write d                                                                                                                                | ogs<br>D   |
| leap hotdog dr                                                                                                                                | raw<br>Lal |