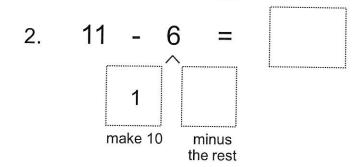

1-Make 10

"Making 10 should be the quest, subtract a few before the rest!"

the rest

Strategy:

Subtraction Make 10

Date:

4

Worksheet:

5-Make 10

"Making 10 should be the quest, subtract a few before the rest!"

11 1. 5

6

6.

14 8

minus

the rest

6

minus

the rest

make 10 minus the rest

13 2.

7.

13

make 10