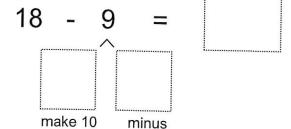

1-Make 10

"Making 10 should be the quest, subtract a few before the rest!"

the rest

Strategy:

Subtraction Make 10

Date:

4

Worksheet:

5-Make 10

"Making 10 should be the quest, subtract a few before the rest!"

11 1. 5

6

6.

14 8

minus

the rest