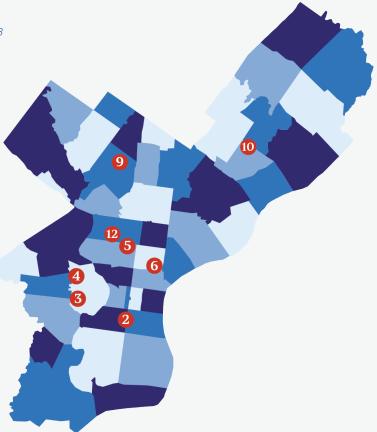

## **Philadelphia City Health Centers**

Health Center 2 1700 S. Broad St., Unit 201, Philadelphia, PA 19145 (215) 685-1803

Health Center 3 555 S. 43rd St., Philadelphia, PA 19104 (215) 685-7504

Health Center 4 4400 Haverford Ave., Philadelphia, PA 19104 (215) 685-7601

Health Center 5 1900 N 20th St., Philadelphia, PA 19121 (215) 685-2933

Health Center 6 301 W. Girard Ave., Philadelphia, PA 19123 (215) 685-3803

Health Center 9 131 E. Chelten Ave., Philadelphia, PA 19144 (215) 685-5701

Health Center 10 2230 Cottman Ave., Philadelphia, PA 19149 (215) 685-0639

Health Center 12 (Strawberry Mansion) 2840 West Dauphin St., Philadelphia, PA 19132 (215) 685-2401